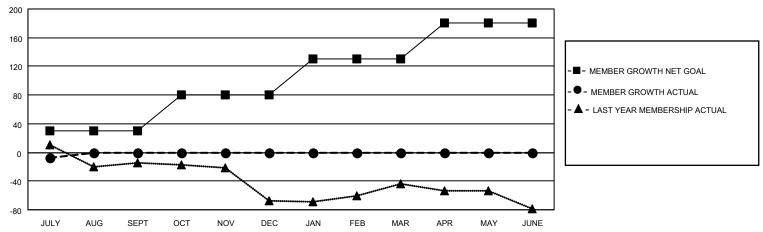

## District 4 A1

| Clubs                 |               |           |               | Members               |                        |                         |                                                    |
|-----------------------|---------------|-----------|---------------|-----------------------|------------------------|-------------------------|----------------------------------------------------|
| RESULTS FOR 2022-2023 |               |           |               | RESULTS FOR 2022-2023 |                        |                         |                                                    |
| QUARTER               | NEW CLUB GOAL | NEW CLUBS | DROPPED CLUBS | QUARTER MEME          | BER GROWTH NET<br>GOAL | MEMBER GROWTH<br>ACTUAL | DROPPED<br>MEMBERS ACTUAL<br>(including transfers) |
| JULY/AUG/SEPT         | 0             | 0         | 0             | JULY/AUG/SEPT         | 30                     | 13                      | 20                                                 |
| OCT/NOV/DEC           | 0             | 0         | 0             | OCT/NOV/DEC           | 50                     | 0                       | 0                                                  |
| JAN/FEB/MAR           | 1             | 0         | 0             | JAN/FEB/MAR           | 50                     | 0                       | 0                                                  |
| APR/MAY/JUNE          | 2             | 0         | 0             | APR/MAY/JUNE          | 50                     | 0                       | 0                                                  |

### GOALS AND ACTUAL MEMBERS CUMULATIVE

| DROPPED CLUBS: 0 |    | 8 CLUBS OF 53 ADDED 1 OR<br>MORE NEW MEMBERS | GENDER DISTRIBUTION                |                                |  |
|------------------|----|----------------------------------------------|------------------------------------|--------------------------------|--|
|                  |    | WORE NEW MEMBERS                             | MALE<br>FEMALE                     | 1,387 (79.21%)<br>364 (20.79%) |  |
| DROPPED MEMBERS  |    |                                              | NON BINARY<br>PREFER NOT TO ANSWER | 0 (0.00%)<br>0 (0.00%)         |  |
| DECEASED         | 1  |                                              | THE ENTITY TO A MOTHER             | 0 (0.0070)                     |  |
| CLUB CANCELLED   | 0  | CLICK HERE FOR CUMULATIVE                    | TOTAL FAMILY UNIT MEMBERS          | 262                            |  |
| OTHER            | 19 | MEMBERSHIP DATA                              |                                    |                                |  |
| TOTAL            | 20 |                                              | FAMILY MEMBERS PAYING HAI          | LF DUES 134                    |  |