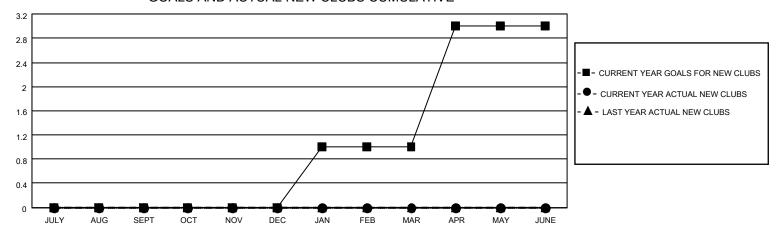

## District 4 A1

| Clubs                 |               |           |               | Members               |                        |                         |                                                    |
|-----------------------|---------------|-----------|---------------|-----------------------|------------------------|-------------------------|----------------------------------------------------|
| RESULTS FOR 2022-2023 |               |           |               | RESULTS FOR 2022-2023 |                        |                         |                                                    |
| QUARTER               | NEW CLUB GOAL | NEW CLUBS | DROPPED CLUBS | QUARTER MEME          | BER GROWTH NET<br>GOAL | MEMBER GROWTH<br>ACTUAL | DROPPED<br>MEMBERS ACTUAL<br>(including transfers) |
| JULY/AUG/SEPT         | 0             | 0         | 0             | JULY/AUG/SEPT         | 30                     | 13                      | 20                                                 |
| OCT/NOV/DEC           | 0             | 0         | 0             | OCT/NOV/DEC           | 50                     | 0                       | 0                                                  |
| JAN/FEB/MAR           | 1             | 0         | 0             | JAN/FEB/MAR           | 50                     | 0                       | 0                                                  |
| APR/MAY/JUNE          | 2             | 0         | 0             | APR/MAY/JUNE          | 50                     | 0                       | 0                                                  |

### GOALS AND ACTUAL NEW CLUBS CUMULATIVE